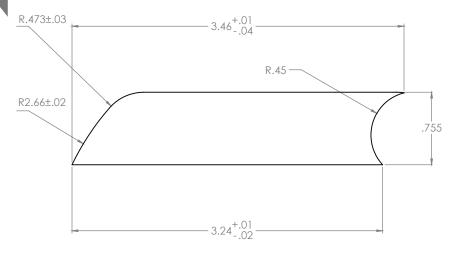

#### SIZE

Size without bleed: 3.24x0.755"
Size with bleed: 3.49x1.005"

# **ARTWORK AT 100%**

Figure 2. Label dimensions in inches